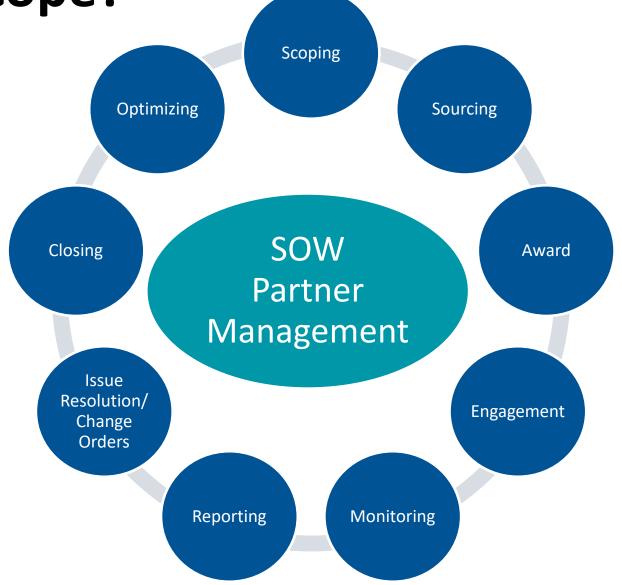

16%        |
| Managed by internal CW program                                                                         | 19%        |
| Managed internally by other department or decentralized                                                | 61%        |
|                                                                                                        | n = 57     |

SIA: Workforce Solutions Buyer Survey 2020 (EMEA)





# 4 Types of Worker...









# **Talent Sourcing Channel Mix**



"The transition in a CW program's Talent Sourcing Channel Mix is going to accelerate, making it an imperative to understand, define and assertively manage the primary sourcing channels of one's CW talent."

- Stephen M. Clancy





# SOW Spend: Tracking Vs Full Cycle Procurement

What's in Scope?





#### Shared Responsibility in a Procurement Outsourcing Model



| Purchasing Process                |                       |                        |                     |                           |                      |                             |                              |  |
|-----------------------------------|-----------------------|------------------------|---------------------|---------------------------|----------------------|-----------------------------|------------------------------|--|
|                                   | Strategic Sou         | ircing activities      |                     | <b>Transaction</b>        | •                    |                             |                              |  |
| Demand & Specification Management | Strategic<br>sourcing |