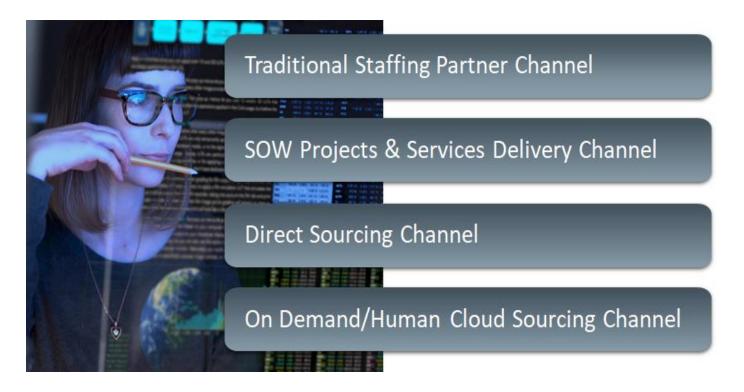

# 4 Types of Worker...

# **Talent Sourcing Channel Mix**

"The transition in a CW program's Talent Sourcing Channel Mix is going to accelerate, making it an imperative to understand, define and assertively manage the primary sourcing channels of one's CW talent."