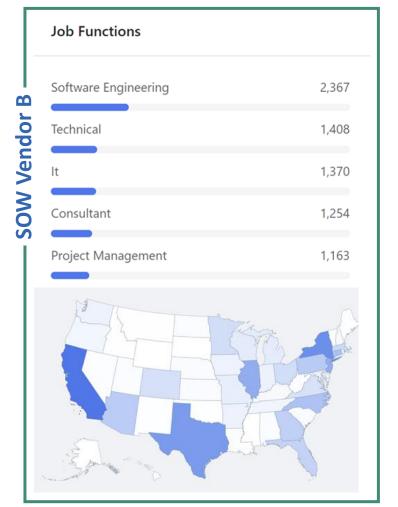

#### Service Providers: Proprietary Insights

Building a bench of high-performing service providers – leveraging predictive, Al-powered insights.

#### Service Providers: Proprietary Insights

- SOW Supplier B is much stronger in Software Engineering bench.
- But, the majority of their staff population is based on the West Coast.