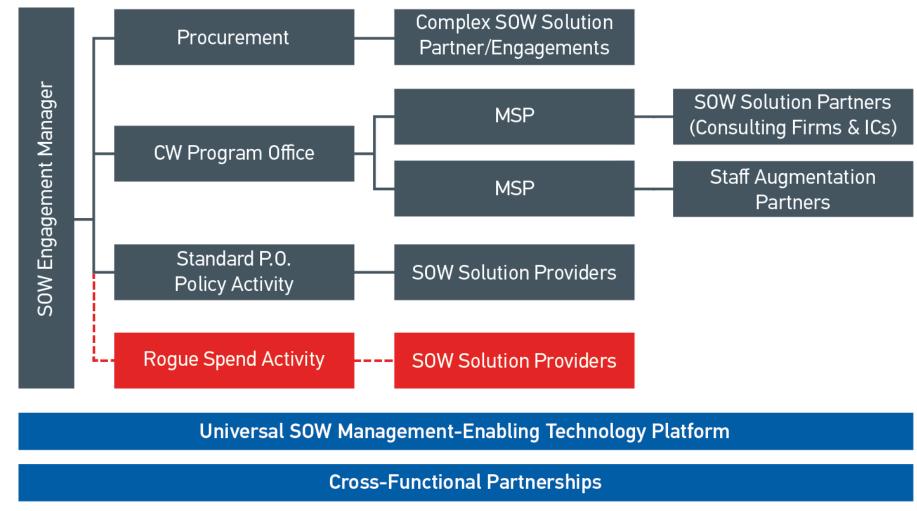

|                        |                                           |                             | *                                  |  |  |  |  |

#### Service Providers: Proprietary Insights



Building a bench of high-performing service providers – leveraging predictive, Al-powered insights.





#### Service Providers: Proprietary Insights

- SOW Supplier B is much stronger in Software Engineering bench.
- But, the majority of their staff population is based on the West Coast.

## Negotiation consideration:

- Depth and access to broader talent pool.
- Budget for travel expenses in their SOWs if the roles are not remote,

Building a bench of high-performing service providers – leveraging predictive, Al-powered insights.





# **Example SOW Partner Management**



**Structure** 



#### What SOW Processes Can Be Automated



- Sourcing and Bidding
- SOW Agreement Development
- Milestone Approvals
- Financial Management and Control
- Final Completion Acceptance





# **Learnings & Best Practice for Adoption**



- Using data analytics and reporting on spend, headcount, pricing & projects for decision making and insight
- Having a scalable solution for growth/contraction
- Commitment/buy-in from leadership
- Education of business managers on established clear SOW policies, process, risks and established gates (Legal, HR, AP, Finance, etc.) to catch misclassified business



# **Summary and Recommendations**



- Easy-to-use technology that facilitates collaboration, management and oversight, and data collection
- Choose to partner with an outsourced provider that al