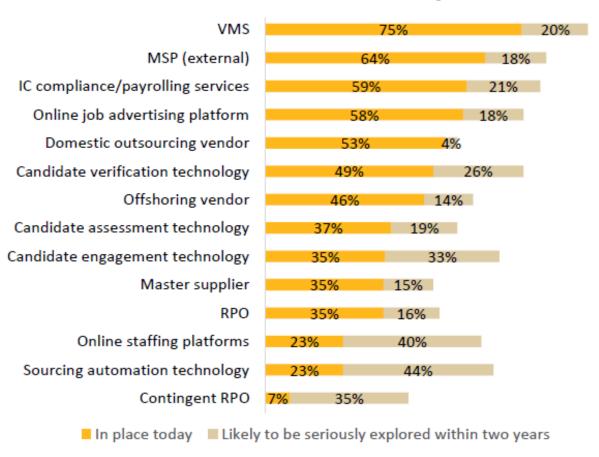

| n = 55                         | 5 n = 55 n =                                    |                                            | n = 54                                     | n = 54                                                                | n = 53                                                            |  |
| (% "increase") -<br>(% "decrease") | -35%                               | 22%                            | 2%                                              | 40%                                        | 17%                                        | 35%                                                                   | 36%                                                               |  |

# **Supplier Management Strategies 2020**



#### Use of Services/Technologies



#### Use of Workforce Strategies



SIA: Workforce Solutions Buyer Survey 2020 (EMEA)

#### How are SOW arrangements managed?



|                                                                                                        | Response % |
|--------------------------------------------------------------------------------------------------------|------------|
| Managed by external MSP (don't know funding, or funded differently from percent of spend or fixed fee) | 4%         |
| Managed by external MSP (funded by percent of spend)                                                   | 16%        |
| Managed by internal CW program                                                                         | 19%        |
| Managed internally by other department or decentralized