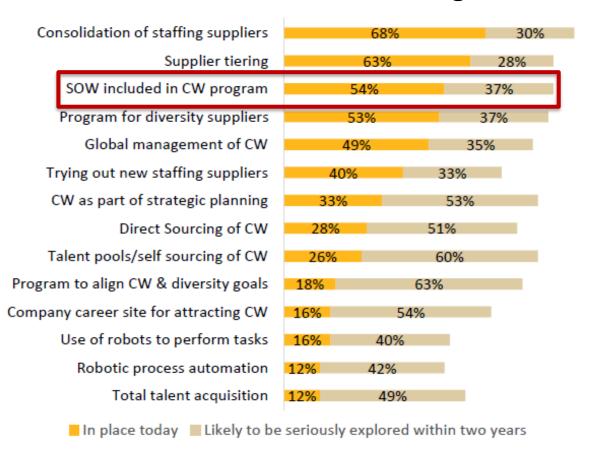

#### Use of Workforce Strategies

SIA: Workforce Solutions Buyer Survey 2020 (EMEA)